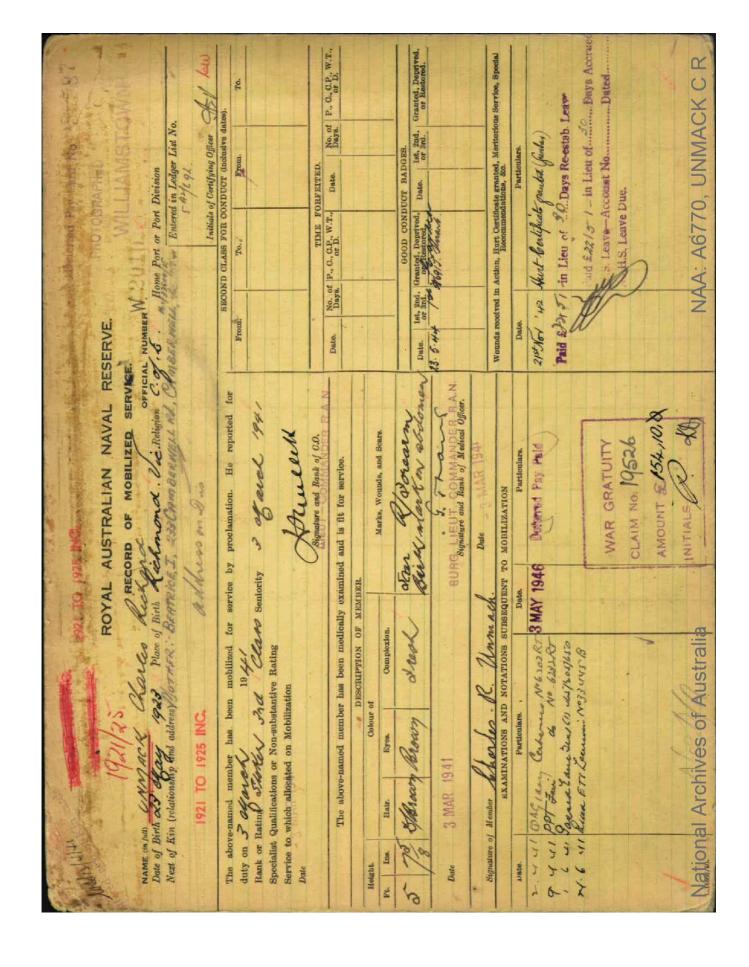

NAA: A6770, UNMACK CR

Series number: A6770

Control symbol: UNMACK C R

Barcode: 5401809

Number of pages: 2

Title: UNMACK CHARLES RICHARD: Service Number - W2010: Date of birth - 23 May 1923: Place of

birth - RICHMOND VIC: Place of enlistment - WILLIAMSTOWN: Next of Kin - BEATRICE

Copies of this record are provided for research or study purposes. Before making use of the material for other purposes (for example publication) please refer to information on copyright obligations and citing archival records available on our website at www.naa.gov.au.