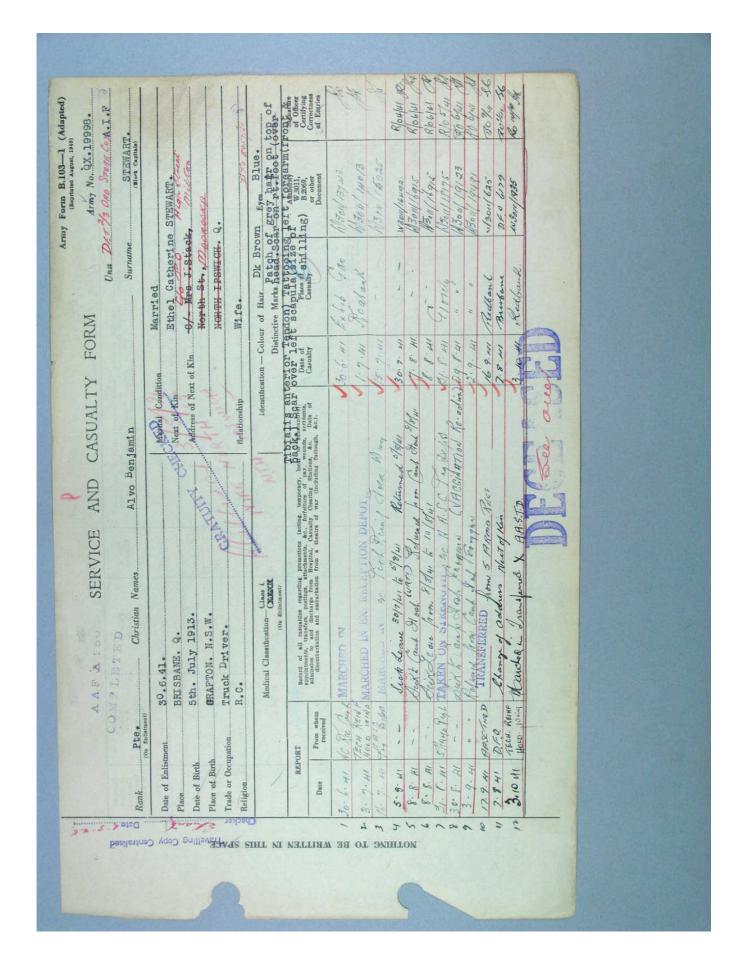

In such case the above form will be amended accordingly and initialed by the Attesting Officer.

Wilke and Co. Pty. Ltd., Printers, 19-47 Jeffcott Street, Melbourne.

| 400 Son Cox. 19998.    | CTON. BASS                                                                                 | Blue.                                                                               | RGALM ( Iron backee 11, of Officer 99, Certifying Correctness of Entries                                                                                                                                                                                                                                                                                                                                                                                                                                                                                                                                                                                                                                                                                                                                                                                                                                                                                                                                                                                                                                                                                                                                                                                                                                                                                                                                                                                                                                                                                                                                                                                                                                                                                                                                                                                                                                                                                                                                                                                                                                                      | 146            | 3                       | 10 m/m ou       |                | Ro 4.1 000                   | Ro Y                                |                             |                        | No. Il         | Roke, MAD                       | 100                           | the second                                             |  |
|------------------------|--------------------------------------------------------------------------------------------|-------------------------------------------------------------------------------------|-------------------------------------------------------------------------------------------------------------------------------------------------------------------------------------------------------------------------------------------------------------------------------------------------------------------------------------------------------------------------------------------------------------------------------------------------------------------------------------------------------------------------------------------------------------------------------------------------------------------------------------------------------------------------------------------------------------------------------------------------------------------------------------------------------------------------------------------------------------------------------------------------------------------------------------------------------------------------------------------------------------------------------------------------------------------------------------------------------------------------------------------------------------------------------------------------------------------------------------------------------------------------------------------------------------------------------------------------------------------------------------------------------------------------------------------------------------------------------------------------------------------------------------------------------------------------------------------------------------------------------------------------------------------------------------------------------------------------------------------------------------------------------------------------------------------------------------------------------------------------------------------------------------------------------------------------------------------------------------------------------------------------------------------------------------------------------------------------------------------------------|----------------|-------------------------|-----------------|----------------|------------------------------|-------------------------------------|-----------------------------|------------------------|----------------|---------------------------------|-------------------------------|--------------------------------------------------------|--|
| 47 73050               | DE STEWART.                                                                                | own Eyes                                                                            | or or oth<br>Docum                                                                                                                                                                                                                                                                                                                                                                                                                                                                                                                                                                                                                                                                                                                                                                                                                                                                                                                                                                                                                                                                                                                                                                                                                                                                                                                                                                                                                                                                                                                                                                                                                                                                                                                                                                                                                                                                                                                                                                                                                                                                                                            | 1/3011         | 1/301/                  | 1/3011          |                |                              | 143011                              | П                           | 1/3011                 | 2506179        | 13011                           | 1730                          |                                                        |  |
| Unis DET               | Married Ethel Oatherine STEWART.  6/- Mrs J.Stack, #16/ North St., 11/K NORTH I PSHFOH. Q. | Colour of Hair. Dk Brown five Blue. Distinctive Marks Patch of Erey hat a on top of | Tible 118 anterior Lendon) Tattooing left flores are bedress and the complete state of the complete state | Lyhib Suds     | Redband                 |                 | 1              | 1                            | Mound                               | 1                           | Redbank                | Busbane        | Wedbank                         | \ j                           |                                                        |  |
|                        | Marital Condition  Next of Kin  Address of Next of Kin  relationship                       | describestion - Colour of Hair.  Distinctive Marks                                  | r OVER TOL                                                                                                                                                                                                                                                                                                                                                                                                                                                                                                                                                                                                                                                                                                                                                                                                                                                                                                                                                                                                                                                                                                                                                                                                                                                                                                                                                                                                                                                                                                                                                                                                                                                                                                                                                                                                                                                                                                                                                                                                                                                                                                                    | 30.6.m         | 11.7.41                 | 307.41          | 1              | 8.8.41                       | 28.8 -11                            | 12.9.41                     | 16.9.41                | 12.8.41        | 12.0.00                         | OCT 1919                      |                                                        |  |
| SERVICE AIND CASOALI I | SO.6.41. BRISBANE. Q. Eth. July 1913. GRAFTON. N.S.W. Truck Driver.                        | Medical Classification—Class t. (de:                                                | Record of all careattes reparelling promotions (acting, temporary, appointments, fac., fortfatter of parallel admission to and discharge from Bospital, Canalty Charles Electron and discharge from Sospital, Canalty Charles Electron as the set of war (fooders).                                                                                                                                                                                                                                                                                                                                                                                                                                                                                                                                                                                                                                                                                                                                                                                                                                                                                                                                                                                                                                                                                                                                                                                                                                                                                                                                                                                                                                                                                                                                                                                                                                                                                                                                                                                                                                                           | MARCHED IN     | MADELLE IN X Reef Lefox | Sich fear 30.   | to Camp Host ( | TAKEN ON STRENGTH & SOUR ALL | Sich to bamy Host trougher (Voc Ain | Returned from lang. Hory En | IKANSFERKED from 5 900 | 0              | Pre-Emb. Leave from 27.9 with 2 | * MARCHED OUT TO EAST COMMAND | PODE STATE STATE THE THE THE THE THE THE THE THE THE T |  |
| Rank Bto.              | ou lit                                                                                     |                                                                                     | REPORT From whom received                                                                                                                                                                                                                                                                                                                                                                                                                                                                                                                                                                                                                                                                                                                                                                                                                                                                                                                                                                                                                                                                                                                                                                                                                                                                                                                                                                                                                                                                                                                                                                                                                                                                                                                                                                                                                                                                                                                                                                                                                                                                                                     | 30.6-41 Reclam | J. 41 Hol               | 5.8 NF JABSCHUC | 4              | 21. 8. 41 5.00 mm. Mers      | 308.711                             | 121                         | 7.9.41 A1950 Tuco      | 3 10 m hat 194 | 10.41                           | 061 19 194 Hourston Ga        |                                                        |  |