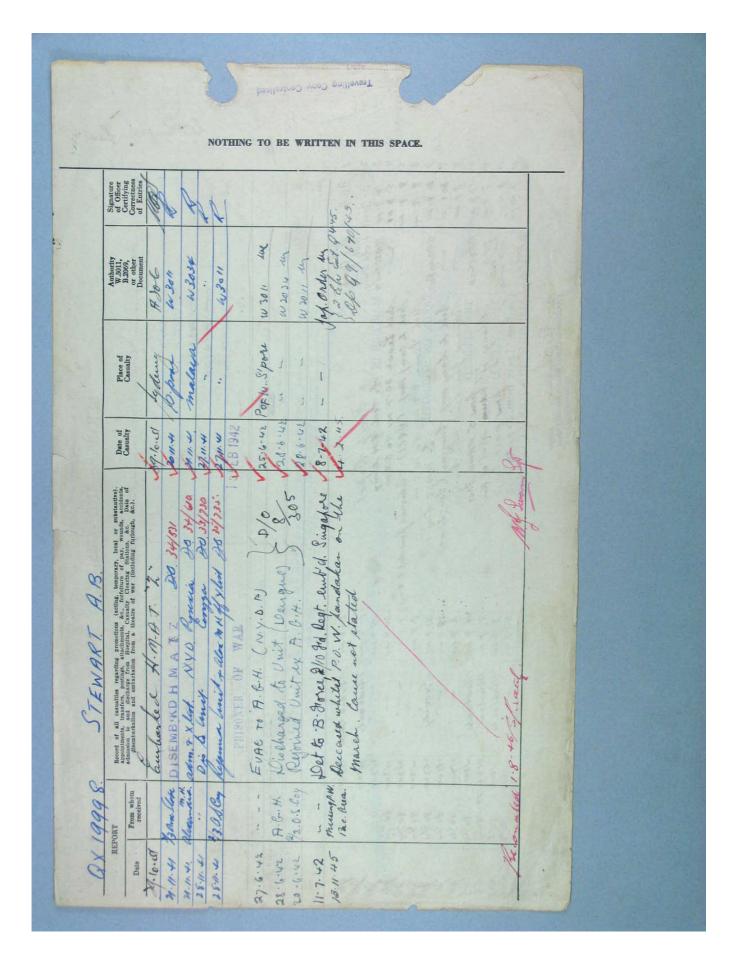

NAA: B883, QX19998

Series number: B883

Control symbol: QX19998

Barcode: 4497309

Number of pages: 7

Title: STEWART ALVO BENJAMIN: Service Number - QX19998: Date of birth - 05 Jul 1913: Place of birth - GRAFTON NSW: Place of enlistment - BRISBANE QLD: Next of Kin - STEWART ETHEL