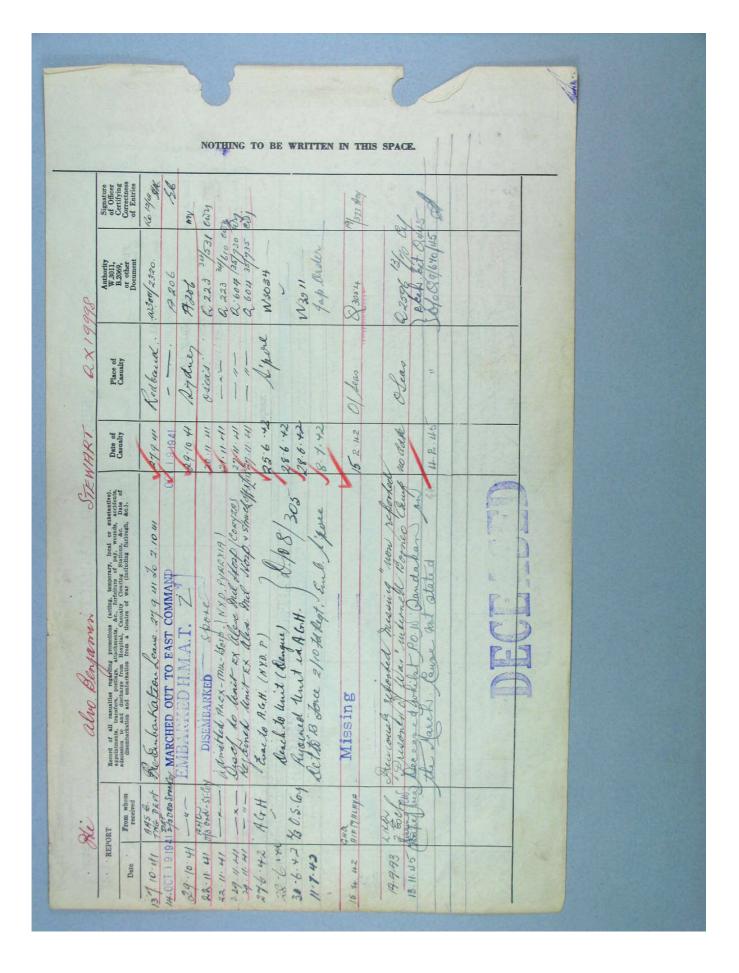

In such case the above form will be amended accordingly and initialed by the Attesting Officer.

Wilke and Co. Pty. Ltd., Printers, 19-47 Jeffcott Street, Melbourne.

| 400 Son Cox. 19998.    | CTON. BASS                                                                                 | Blue.                                                                               | RGALM ( Iron backee 11, of Officer 99, Certifying Correctness of Entries                                                                                                                                                                                                                                                                                                                                                                                                                                                                                                                                                                                                                                                                                                                                                                                                                                                                                                                                                                                                                                                                                                                                                                                                                                                                                                                                                                                                                                                                                                                                                                                                                                                                                                                                                                                                                                                                                                                                                                                                                                                      | 146            | 3                       | 10 m/m ou       |                | Ro 4.1 000                   | Ro Y                                |                             |                        | No. Il         | Roke, MAD                       | 100                           | the second                                             |  |
|------------------------|--------------------------------------------------------------------------------------------|-------------------------------------------------------------------------------------|-------------------------------------------------------------------------------------------------------------------------------------------------------------------------------------------------------------------------------------------------------------------------------------------------------------------------------------------------------------------------------------------------------------------------------------------------------------------------------------------------------------------------------------------------------------------------------------------------------------------------------------------------------------------------------------------------------------------------------------------------------------------------------------------------------------------------------------------------------------------------------------------------------------------------------------------------------------------------------------------------------------------------------------------------------------------------------------------------------------------------------------------------------------------------------------------------------------------------------------------------------------------------------------------------------------------------------------------------------------------------------------------------------------------------------------------------------------------------------------------------------------------------------------------------------------------------------------------------------------------------------------------------------------------------------------------------------------------------------------------------------------------------------------------------------------------------------------------------------------------------------------------------------------------------------------------------------------------------------------------------------------------------------------------------------------------------------------------------------------------------------|----------------|-------------------------|-----------------|----------------|------------------------------|-------------------------------------|-----------------------------|------------------------|----------------|---------------------------------|-------------------------------|--------------------------------------------------------|--|
| 47 73050               | DE STEWART.                                                                                | own Eyes                                                                            | or or oth<br>Docum                                                                                                                                                                                                                                                                                                                                                                                                                                                                                                                                                                                                                                                                                                                                                                                                                                                                                                                                                                                                                                                                                                                                                                                                                                                                                                                                                                                                                                                                                                                                                                                                                                                                                                                                                                                                                                                                                                                                                                                                                                                                                                            | 1/3011         | 1/301/                  | 1/3011          |                |                              | 143011                              | П                           | 1/3011                 | 2506179        | 13011                           | 1730                          |                                                        |  |
| Unis DET               | Married Ethel Oatherine STEWART.  6/- Mrs J.Stack, #16/ North St., 11/K NORTH I PSHFOH. Q. | Colour of Hair. Dk Brown five Blue. Distinctive Marks Patch of Erey hat a on top of | Tible 118 anterior Lendon) Tattooing left flores are bedress and the complete state of the complete state | Lyhib Suds     | Redband                 |                 | 1              | 1                            | Mound                               | 1                           | Redbank                | Busbane        | Wedbank                         | \ j                           |                                                        |  |
|                        | Marital Condition  Next of Kin  Address of Next of Kin  relationship                       | describestion - Colour of Hair.  Distinctive Marks                                  | r OVER TOL                                                                                                                                                                                                                                                                                                                                                                                                                                                                                                                                                                                                                                                                                                                                                                                                                                                                                                                                                                                                                                                                                                                                                                                                                                                                                                                                                                                                                                                                                                                                                                                                                                                                                                                                                                                                                                                                                                                                                                                                                                                                                                                    | 30.6.m         | 11.7.41                 | 307.41          | 1              | 8.8.41                       | 28.8 -11                            | 12.9.41                     | 16.9.41                | 12.8.41        | 12.0.00                         | OCT 1919                      |                                                        |  |
| SERVICE AIND CASOALI I | SO.6.41. BRISBANE. Q. Eth. July 1913. GRAFTON. N.S.W. Truck Driver.                        | Medical Classification—Class t. (de:                                                | Record of all careattes reparelling promotions (acting, temporary, appointments, fac., fortfatter of parallel admission to and discharge from Bospital, Canalty Charles Electron and discharge from Sospital, Canalty Charles Electron as the set of war (fooders).                                                                                                                                                                                                                                                                                                                                                                                                                                                                                                                                                                                                                                                                                                                                                                                                                                                                                                                                                                                                                                                                                                                                                                                                                                                                                                                                                                                                                                                                                                                                                                                                                                                                                                                                                                                                                                                           | MARCHED IN     | MADELLE IN X Reef Lefox | Sich fear 30.   | to Camp Host ( | TAKEN ON STRENGTH & SOUR ALL | Sich to bamy Host trougher (Voc Ain | Returned from lang. Hory En | IKANSFERKED from 5 900 | 0              | Pre-Emb. Leave from 27.9 with 2 | * MARCHED OUT TO EAST COMMAND | PODE STATE STATE THE THE THE THE THE THE THE THE THE T |  |
| Rank Bto.              | ou lit                                                                                     |                                                                                     | REPORT From whom received                                                                                                                                                                                                                                                                                                                                                                                                                                                                                                                                                                                                                                                                                                                                                                                                                                                                                                                                                                                                                                                                                                                                                                                                                                                                                                                                                                                                                                                                                                                                                                                                                                                                                                                                                                                                                                                                                                                                                                                                                                                                                                     | 30.6-41 Reclam | J. 41 Hol               | 5.8 NF JABSCHUC | 4              | 21. 8. 41 5.00 mm. Mers      | 308.711                             | 121                         | 7.9.41 A1950 Tuco      | 3 10 m hat 194 | 10.41                           | 061 19 194 Hourston Ga        |                                                        |  |